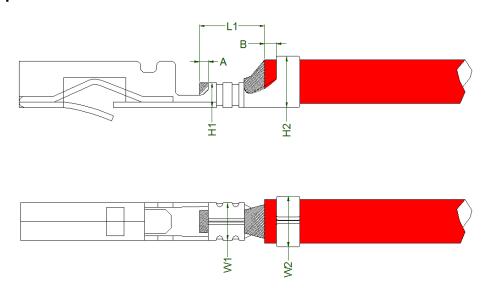

# **Description:**

Height and width of crimped core should he set as required.

(Crimped height and width of wire barrel)

According to the external diameter and the type of electric wire, the width of crimped sheath shall be adjusted wire won't be easily taken off from contact nor too much crimped.

(Crimped width of insulation barrel)

### **Position Graph:**

#### Note:

- 1. Conductor crimp width. W1
- 2. Conductor crimp height. H2
- 3. Insulator crimp width. W1
- 4. Insulator crimp height. W2
- 5. Conductor wire shall be dimension long (mm) out A.
- 6. Naked part of sheathed wire must be located in the vicinity of center B.
- 7. The Crimp mouth must be equipped like Shell.